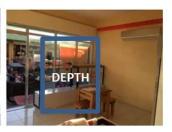

# SITE PHOTO WITH COMPLETE DIMENSION

## COMPLETE DIMENSIONS:

2 M WIDTH

4 M LENGTH

4 M DEPTH

## COMPLETE DIMENSION

1.7 m width 3 m length 3 m depth

1.5 m width (roll-up signage)