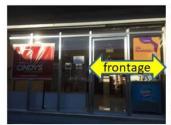

# SITE PHOTO WITH COMPLETE DIMENSION

## COMPLETE DIMENSION

1.7 m width 3 m length 3 m depth

1.5 m width (roll-up signage)