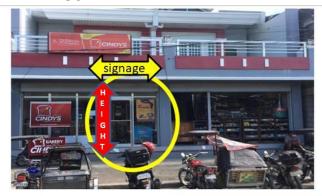

# SITE PHOTO WITH COMPLETE DIMENSION

## COMPLETE DIMENSIONS:

2 M WIDTH

4 M LENGTH

4 M DEPTH