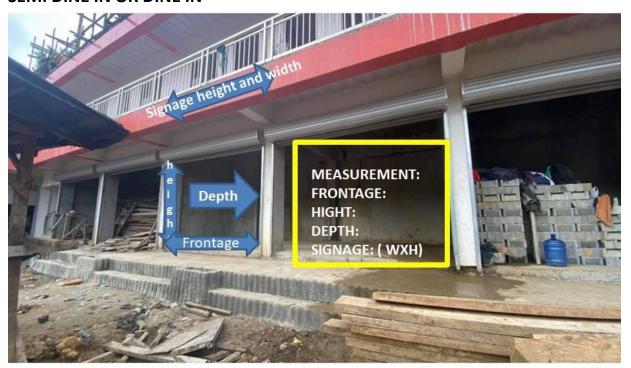

messenger.



#7 Driod St., Brgy Kaunlaran, Cubao Quezon City

Tel. No.: 8370-1236 Email: fms@misterdonut.ph

\*Please attach vicinity map and pictures of proposed location. See sample below:

## VICINITY MAP



## SAMPLE SHOP PICTURES









## PANORAMIC VIEW ACROSS THE SITE





#7 Driod St., Brgy Kaunlaran, Cubao Quezon City

Tel. No.: 8370-1236 Email: fms@misterdonut.ph

# SITE PHOTO WITH COMPLETE DIMENSION

## **INLINE KIOSK**



## COMPLETE DIMENSIONS:

2 M WIDTH

4 M LENGTH

4 M DEPTH









## COMPLETE DIMENSION

1.7 m width 3 m length 3 m depth

1.5 m width (roll-up signage)

#### ADDRESS:

FLOOR

BRGY. TOWN/CITY PROVINCE









#7 Driod St., Brgy Kaunlaran, Cubao Quezon City

Tel. No.: 8370-1236 Email: fms@misterdonut.ph

# **SHOPPING IN**



# **SEMI DINE IN OR DINE IN**