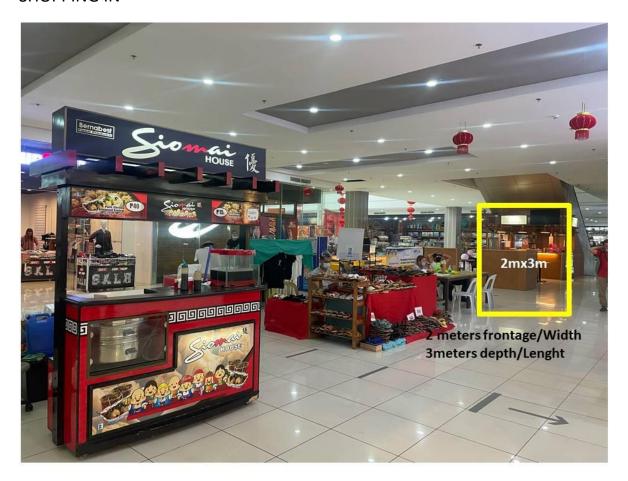

t may include Viber and Facebook messenger.



#7 Driod St., Brgy Kaunlaran, Cubao Quezon City

Tel. No.: 8370-1236 Email: fms@misterdonut.ph

\*Please attach vicinity map and pictures of proposed location. See sample below:

## VICINITY MAP



## SAMPLE SHOP PICTURES









## PANORAMIC VIEW ACROSS THE SITE





#7 Driod St., Brgy Kaunlaran, Cubao Quezon City

Tel. No.: 8370-1236 Email: fms@misterdonut.ph

# SITE PHOTO WITH COMPLETE DIMENSION

## **INLINE KIOSK**



## COMPLETE DIMENSIONS:

2 M WIDTH

4 M LENGTH

4 M DEPTH









## COMPLETE DIMENSION

1.7 m width 3 m length 3 m depth

1.5 m width (roll-up signage)

#### ADDRESS:

FLOOR

BRGY. TOWN/CITY PROVINCE









#7 Driod St., Brgy Kaunlaran, Cubao Quezon City

Tel. No.: 8370-1236 Email: fms@misterdonut.ph

# **SHOPPING IN**



# **SEMI DINE IN OR DINE IN**